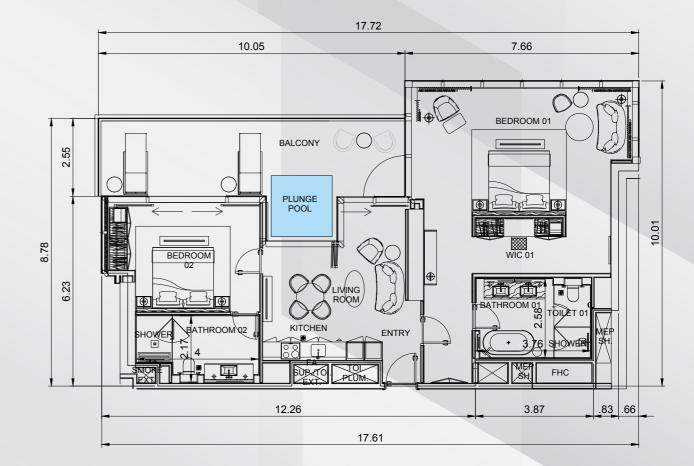

#### FLOORPLAN

# 2 BEDROOM UNIT INDOOR OUTDOOR 1,283.27 SQFT. 313.66 SQFT. 119.22 SQM. 29.14 SQM. TOTAL AREA 1,596.93 SQFT. 148.36 SQM. Image: Comparison of the system of the s

LEVEL 45 KEY PLAN