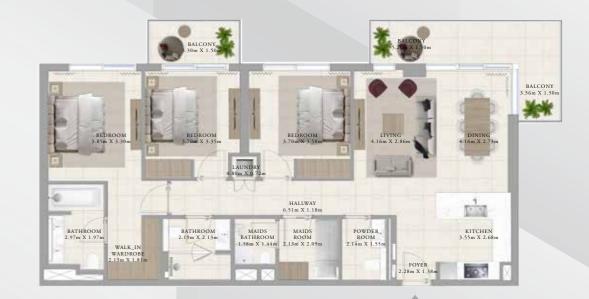

#### **FLOORPLAN**

# BUILDING B 3 BEDROOM TYPE 2

#### UNITS

B208, B308, B408, B508, B608, B708, B808, B908, B1008, B1108, B1208, B1308, B1408, B1508, B1608, B1708

| SUITE AREA   | 1357.11 SQ.FT. | 126.08 SQ.M. |
|--------------|----------------|--------------|
| BALCONY AREA | 203.44 SQ.FT.  | 18.90 SQ.M.  |
| TOTAL AREA   | 1560.55 SQ.FT. | 144.98 SQ.M. |