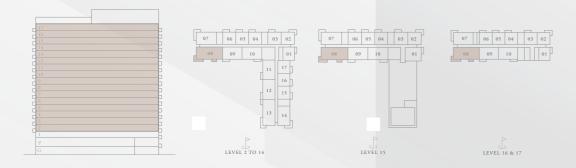

ance of Dubai Hills Estate. Delight in awe-inspiring views of lush greenery and meticulously manicured fairways of the golf course from your private retreat. With incomparable amenities and impeccable design, Club Drive invites you to indulge in the epitome of modern urban living.



Gymnasium



Jogging Track



Nearby Restaurants



Pool Deck



Dog Park



Longest Park

#### **FLOORPLAN**

## CLUBDRIVE

DUBAI HILLS ESTATE

# BUILDING B 3 BEDROOM TYPE 2

#### UNITS

B208, B308, B408, B508, B608, B708, B808, B908, B1008, B1108, B1208, B1308, B1408, B1508, B1608, B1708

| SUITE AREA   | 1357.11 SQ.FT. | 126.08 SQ.M. |
|--------------|----------------|--------------|
| BALCONY AREA | 203.44 SQ.FT.  | 18.90 SQ.M.  |
| TOTAL AREA   | 1560.55 SQ.FT. | 144.98 SQ.M. |



KEY SECTION

KEY PLANS



IN THE
HEART
OF A
VIBRANT
LOCATION