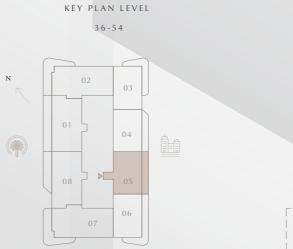

the entire marina skyline. This exceptional dwelling stands as a testament to exquisite design, characterized by a seamless transition from the open-concept living space to the dining area. Floor-to-ceiling windows grace the residence, framing the breathtaking vistas and flooding the apartment with an abundance of natural light.



1.5 KM of Pristine Beach



Panoramic Views of the Sea & Marina



Steps Away from Marina & Yacht Club



Direct Access to Sheikh Zayed Road



2 Neighbourhood Parks Nearby Licensed Restaurants

## FLOORPLAN





## 2 BEDROOM TYPE C 1

LEVEL 36-54 UNIT 05

| SU  | JITE AREA | 1127.41 SQ.FT. | 104.74 SQ.M. |
|-----|-----------|----------------|--------------|
| BAL | CONY AREA | 217.43 SQ.FT.  | 20.20 SQ.M.  |
| TC  | DTAL AREA | 1344.84 SQ.FT. | 124.94 SQ.M. |



KEY SECTION



IN THE HEART OF A VIBRANT LOCATION