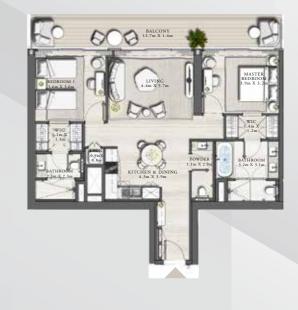

## FLOORPLAN

## 2 BEDROOM TYPE C 1

LEVEL 36-54 UNIT 05

| SU  | JITE AREA | 1127.41 SQ.FT. | 104.74 SQ.M. |
|-----|-----------|----------------|--------------|
| BAL | CONY AREA | 217.43 SQ.FT.  | 20.20 SQ.M.  |
| TC  | DTAL AREA | 1344.84 SQ.FT. | 124.94 SQ.M. |