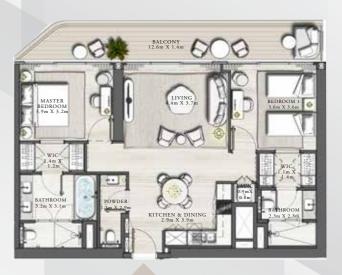

## **FLOORPLAN**

## 2 BEDROOM TYPE C 2

LEVEL 36-54 | UNIT 04

| SUITE AREA   | 1061.11 SQ.FT. | 98.58 SQ.M.  |
|--------------|----------------|--------------|
| BALCONY AREA | 203.22 SQ.FT.  | 18.88 SQ.M.  |
| TOTAL AREA   | 1264.33 SQ.FT. | 117.46 SQ.M. |