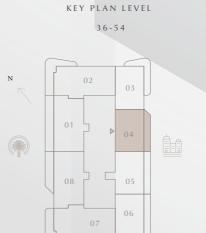

## 2 BEDROOM TYPE C 2

LEVEL 36-54 | UNIT 04

| SUITE AREA   | 1061.11 SQ.FT. | 98.58 SQ.M.  |
|--------------|----------------|--------------|
| BALCONY AREA | 203.22 SQ.FT.  | 18.88 SQ.M.  |
| TOTAL AREA   | 1264.33 SQ.FT. | 117.46 SQ.M. |