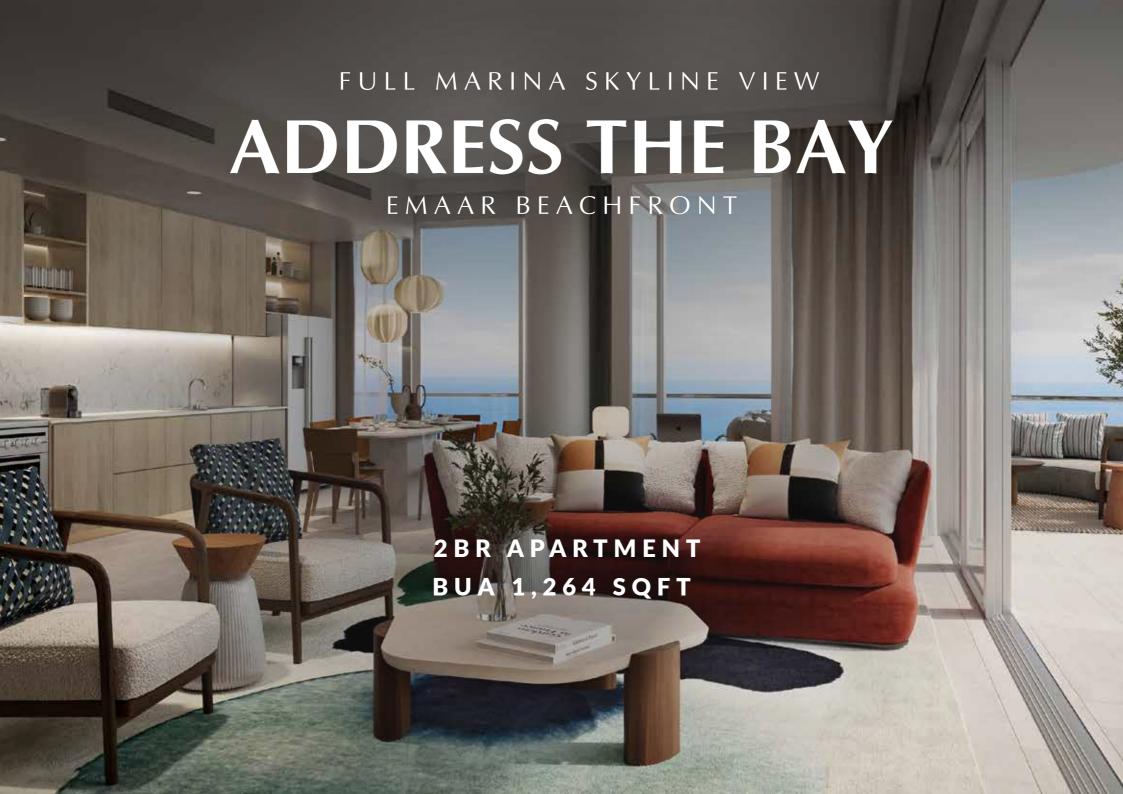

## **SKYLINE VIEWS**

47<sup>th</sup> floor

Presenting an exclusive opportunity to acquire a remarkable 2-bedroom apartment located on the topmost floor, featuring awe-inspiring panoramic views of the entire marina skyline. This exceptional dwelling stands as a testament to exquisite design, characterized by a seamless transition from the open-concept living space to the dining area. Floor-to-ceiling windows grace the residence, framing the breathtaking vistas and flooding the apartment with an abundance of natural light.