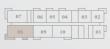

## BUILDING B 3 BEDROOM TYPE 2

#### UNITS

B208, B308, B408, B508, B608, B708, B808, B908, B1008, B1108, B1208, B1308, B1408, B1508, B1608, B1708

| SUITE AREA   | 1357.11 SQ.FT. | 126.08 SQ.M. |
|--------------|----------------|--------------|
| BALCONY AREA | 203.44 SQ.FT.  | 18.90 SQ.M.  |
| TOTAL AREA   | 1560.55 SQ.FT. | 144.98 SQ.M. |