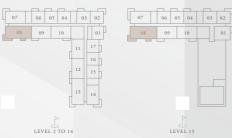

istas of the verdant landscapes and impeccably groomed fairways of the magnificent golf course, all from the seclusion of your private sanctuary. With incomparable amenities and flawless architecture, Club Drive beckons you to luxuriate in the pinnacle of contemporary city living.



Gymnasium



Jogging Track



Nearby Restaurants



Pool Deck



Dog Park



Longest Park

### **FLOORPLAN**

# CLUBDRIVE

DUBAI HILLS ESTATE

## BUILDING B 3 BEDROOM TYPE 2

#### UNITS

B208, B308, B408, B508, B608, B708, B808, B908, B1008, B1108, B1208, B1308, B1408, B1508, B1608, B1708

| SUITE AREA   | 1357.11 SQ.FT. | 126.08 SQ.M. |
|--------------|----------------|--------------|
| BALCONY AREA | 203.44 SQ.FT.  | 18.90 SQ.M.  |
| TOTAL AREA   | 1560.55 SQ.FT. | 144.98 SQ.M. |



KEY SECTION KEY PLANS









IN THE
HEART
OF A
VIBRANT
LOCATION