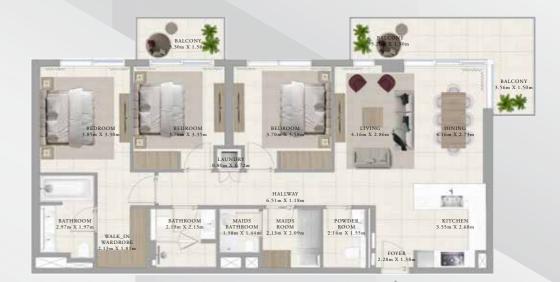

### **FLOORPLAN**

## BUILDING B 3 BEDROOM TYPE 2

#### UNITS

B208, B308, B408, B508, B608, B708, B808, B908, B1008, B1108, B1208, B1308, B1408, B1508, B1608, B1708

| SUITE AREA   | 1357.11 SQ.FT. | 126.08 SQ.M. |
|--------------|----------------|--------------|
| BALCONY AREA | 203.44 SQ.FT.  | 18.90 SQ.M.  |
| TOTAL AREA   | 1560.55 SQ.FT. | 144.98 SQ.M. |