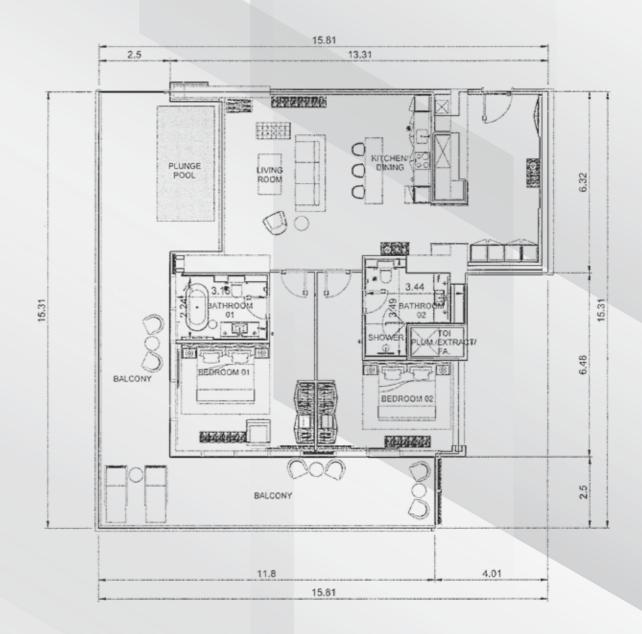

## **FLOORPLAN**

## FIVE LUXE

| INDOOR<br>OUTDOOR | 1,464.43 SQFT.<br>766.82 SQFT. |             |
|-------------------|--------------------------------|-------------|
| TOTAL AREA        | 2,231.25 SQFT.                 | 207.29 SQM. |