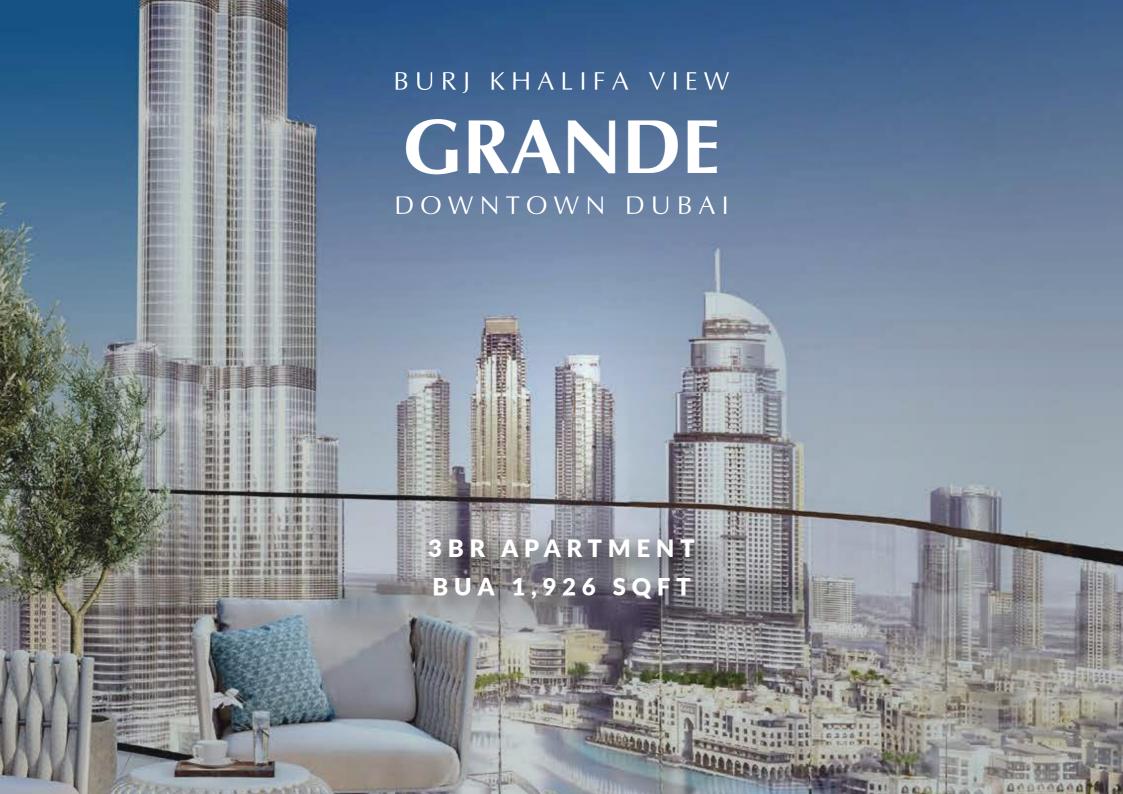

## **BURJ KHALIFA VIEWS**

63th floor

Presenting an exceptional three-bedroom apartment available for sale in Grande at the Opera, ideally located in the vibrant heart of The Opera District. This remarkable 78-story landmark boasts one of the tallest residential towers in Downtown Dubai. Grande features a range of luxurious one, two, three, and four-bedroom apartments, each offering stunning views, opulent interiors, and extravagant amenities.

Prime Views of the Burj Khalifa

Premium Superior Finishing

Located in the Circle Of Downtown Dubai

Direct Access to Sheikh Zayed Road

4BR Penthouses (70&71 floors)

Nearby Licensed Restaurants