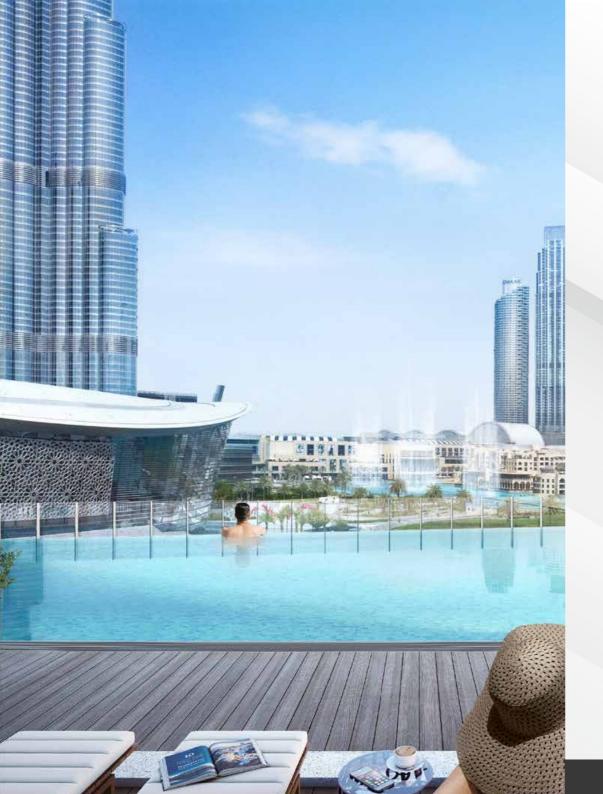

## **BURJ KHALIFA VIEWS**

63th floor

Presenting an exceptional three-bedroom apartment available for sale in Grande at the Opera, ideally located in the vibrant heart of The Opera District. This remarkable 78-story landmark boasts one of the tallest residential towers in Downtown Dubai. Grande features a range of luxurious one, two, three, and four-bedroom apartments, each offering stunning views, opulent interiors, and extravagant amenities.

Prime Views of the Burj Khalifa

Premium Superior Finishing

Located in the Circle Of Downtown Dubai

Direct Access to Sheikh Zayed Road

4BR Penthouses (70&71 floors)

Nearby Licensed Restaurants