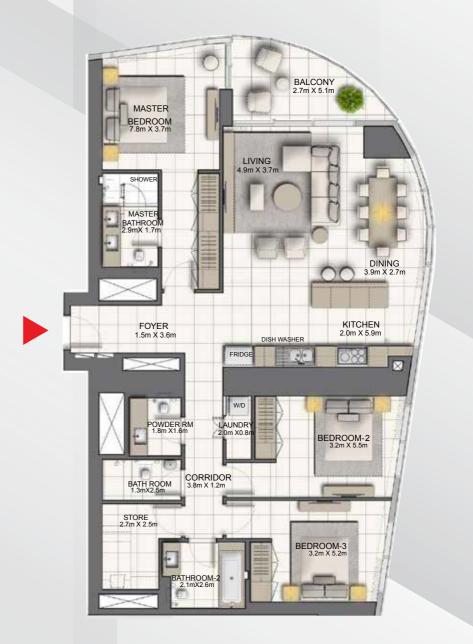

## **FLOORPLAN**

## 3 BEDROOM

UNIT 9

| SUITE AREA   | 1821.68 SQ.FT. | 169.24 SQ.M. |
|--------------|----------------|--------------|
| BALCONY AREA | 104.73 SQ.FT.  | 9.73 SQ.M.   |
| TOTAL AREA   | 1926.41 SQ.FT. | 178.97 SQ.M. |