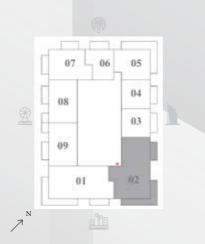

loor

Offering this modern three bedroom apartment in Beach Mansion. This apartment is a great opportunity for investors and those seeking to build their dream homes. Beach Mansion homes are a combination of everlasting elegance and contemporary aesthetics, a luxury lifestyle by the coast offering peace like no other place.

Featuring sea and Marina skyline view, with maid's room, infinity pool and private beach access. Fully equipped gymnasium & smooth access to Sheikh Zayed road and Dubai Marina.



1.5 KM of Pristine Beach ⊖́- Pano ☆ of the

Panoramic Views of the Sea & Marina



Steps Away from Marina & Yacht Club



Direct Access to Sheikh Zayed Road



2 Neighbourhood Parks Nearby Licensed Restaurants

### FLOORPLAN

### EMAAR BEACHFRONT

#### BEACH MANSION



KEY PLAN

KEY SECTION





#### TOWER 2

#### 3 BEDROOM-TYPE 2

LEVEL 2-18 UNIT 02

| SUITE AREA   | 1,792 SQ.FT. | 166.48 SQ.M. |
|--------------|--------------|--------------|
| BALCONY AREA | 442 SQ.FT.   | 41.05 SQ.M.  |
| TOTAL AREA   | 2,234 SQ.FT. | 207.53 SQ.M. |

IN THE HEART OF A VIBRANT LOCATION