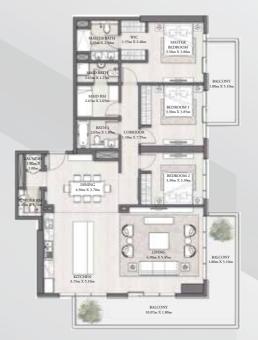

### FLOORPLAN

#### 3 BEDROOM-TYPE 2

LEVEL 2-18 UNIT 02

| SUITE AREA   | 1,792 SQ.FT. | 166.48 SQ.M. |
|--------------|--------------|--------------|
| BALCONY AREA | 442 SQ.FT.   | 41.05 SQ.M.  |
| TOTAL AREA   | 2,234 SQ.FT. | 207.53 SQ.M. |