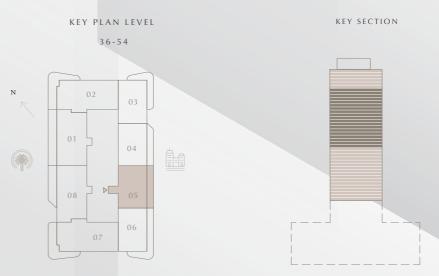

## 2 BEDROOM TYPE C 1

LEVEL 36-54 | UNIT 05

| SUITE AREA   | 1127.41 SQ.FT. | 104.74 SQ.M. |
|--------------|----------------|--------------|
| BALCONY AREA | 217.43 SQ.FT.  | 20.20 SQ.M.  |
| TOTAL AREA   | 1344.84 SQ.FT. | 124.94 SQ.M. |