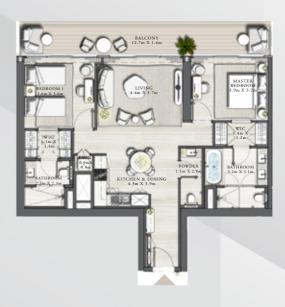

## **FLOORPLAN**

## 2 BEDROOM TYPE C 1

LEVEL 36-54 | UNIT 05

| SUITE AREA   | 1127.41 SQ.FT. | 104.74 SQ.M. |
|--------------|----------------|--------------|
| BALCONY AREA | 217.43 SQ.FT.  | 20.20 SQ.M.  |
| TOTAL AREA   | 1344.84 SQ.FT. | 124.94 SQ.M. |