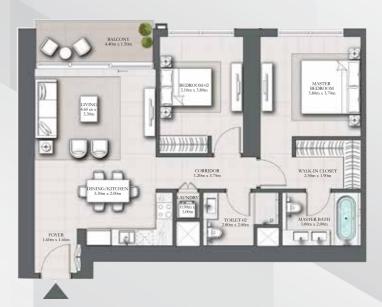

## **FLOORPLAN**

## 2 BEDROOM TYPE B

LEVELS 30-40

UNIT 10

| SUITE AREA   | 1061.86 SQ.FT. | 98.65 SQ.M.  |
|--------------|----------------|--------------|
| BALCONY AREA | 85.68 SQ.FT.   | 7.96 SQ.M.   |
| TOTAL AREA   | 1147.54 SQ.FT. | 106.61 SQ.M. |