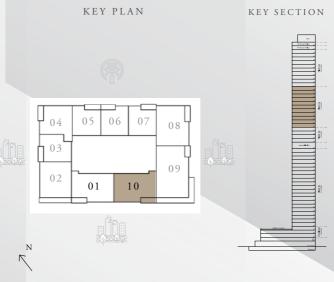

## 2 BEDROOM TYPE B

LEVELS 30-40

UNIT 10

| SUITE AREA   | 1061.86 SQ.FT. | 98.65 SQ.M.  |
|--------------|----------------|--------------|
| BALCONY AREA | 85.68 SQ.FT.   | 7.96 SQ.M.   |
| TOTAL AREA   | 1147.54 SQ.FT. | 106.61 SQ.M. |