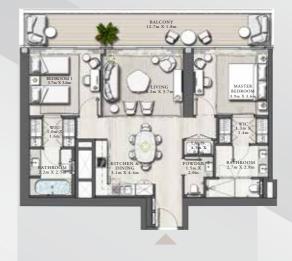

### FLOORPLAN

#### 2 BEDROOM TYPE A 2

LEVEL 19-33

UNIT 01

| SUITE AREA   | 1150.55 SQ.FT. | 106.89 SQ.M. |
|--------------|----------------|--------------|
| BALCONY AREA | 257.26 SQ.FT.  | 23.90 SQ.M.  |
| TOTAL AREA   | 1407.81 SQ.FT. | 130.79 SQ.M. |