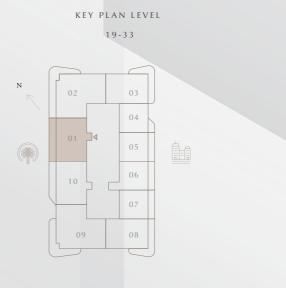

#### 2 BEDROOM TYPE A 2

LEVEL 19-33

UNIT 01

| SUITE AREA   | 1150.55 SQ.FT. | 106.89 SQ.M. |
|--------------|----------------|--------------|
| BALCONY AREA | 257.26 SQ.FT.  | 23.90 SQ.M.  |
| TOTAL AREA   | 1407.81 SQ.FT. | 130.79 SQ.M. |

KEY SECTION

IN THE HEART OF A VIBRANT LOCATION