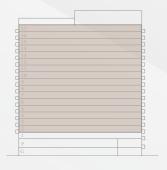

### **FLOORPLAN**

## BUILDING B 2 BEDROOM TYPE 3B

#### UNITS

B209, B309, B409, B509, B609, B709, B809, B909, B1009, B1109, B1209, B1309, B1409, B1509, B1609, B1709

| SUITE AREA   | 1007.61 SQ.FT. | 93.61 SQ.M.  |
|--------------|----------------|--------------|
| BALCONY AREA | 78.04 SQ.FT.   | 7.25 SQ.M.   |
| TOTAL AREA   | 1085.65 SQ.FT. | 100.86 SQ.M. |