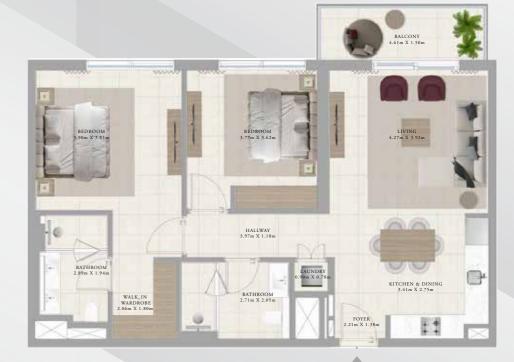

### **FLOORPLAN**

## BUILDING B 2 BEDROOM TYPE 3B

#### UNITS

B209, B309, B409, B509, B609, B709, B809, B909, B1009, B1109, B1209, B1309, B1409, B1509, B1609, B1709

| SUITE AREA   | 1007.61 SQ.FT. | 93.61 SQ.M.  |
|--------------|----------------|--------------|
| BALCONY AREA | 78.04 SQ.FT.   | 7.25 SQ.M.   |
| TOTAL AREA   | 1085.65 SQ.FT. | 100.86 SQ.M. |