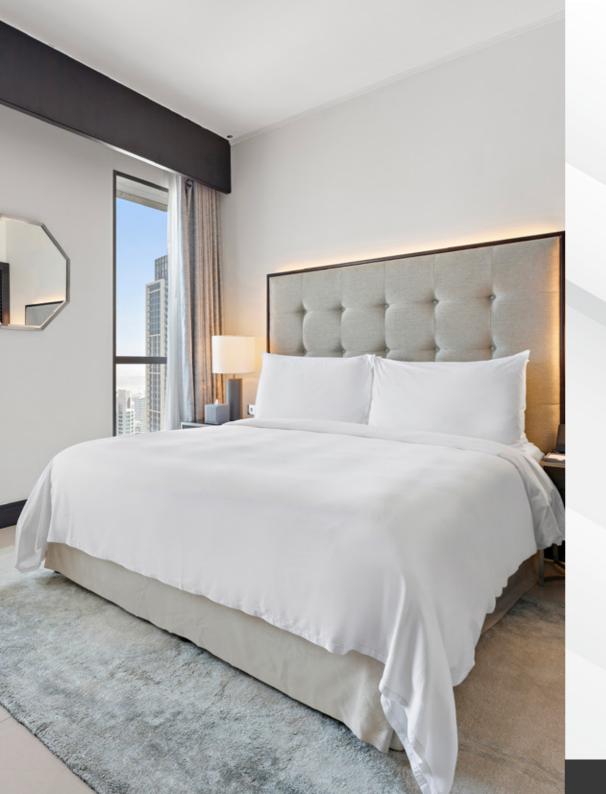

## **CITY SKYLINE VIEWS**

28th floor

Discover a luxurious 1-bedroom apartment located on a high floor in The Address Hotel, Downtown Dubai, offering breathtaking city skyline views through floor-to-ceiling windows. This spacious apartment features an open-concept living area with modern finishes and stylish decor, complemented by a fully equipped kitchen with high-end appliances. The en-suite bathroom is adorned with premium fittings, ensuring a touch of elegance in every detail.