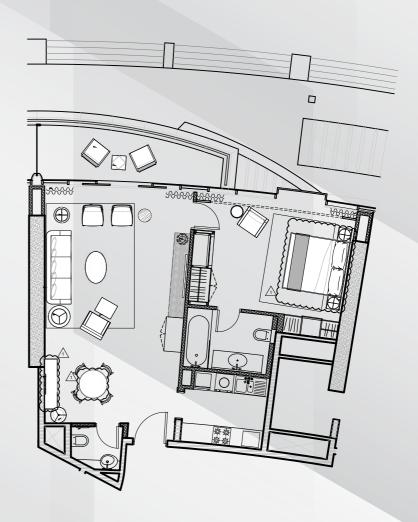

# **FLOORPLAN**

### 1 BEDROOM

Suite Area 75.99
Balcony Area 10.87
Area Sq Meter 86.86
Area Sq Feet 934.95