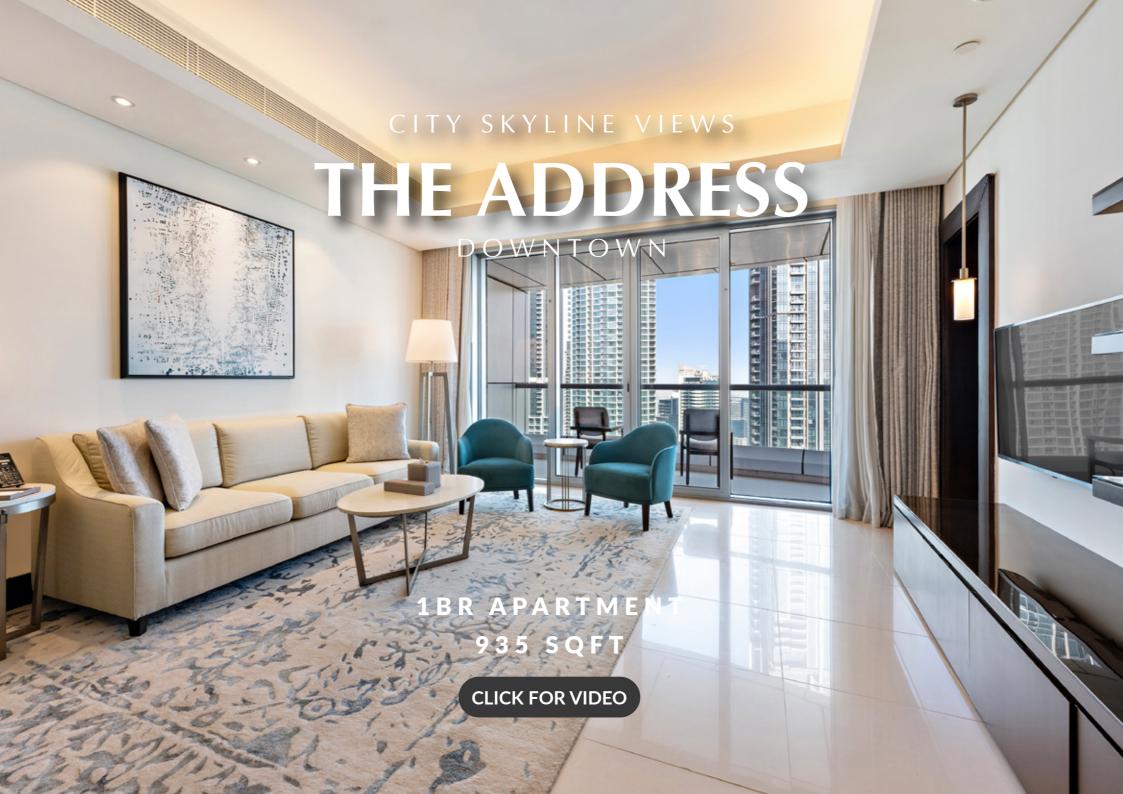

## **CITY SKYLINE VIEWS**

28th floor

Discover a luxurious 1-bedroom apartment located on a high floor in The Address Hotel, Downtown Dubai, offering breathtaking city skyline views through floor-to-ceiling windows. This spacious apartment features an open-concept living area with modern finishes and stylish decor, complemented by a fully equipped kitchen with high-end appliances. The en-suite bathroom is adorned with premium fittings, ensuring a touch of elegance in every detail.