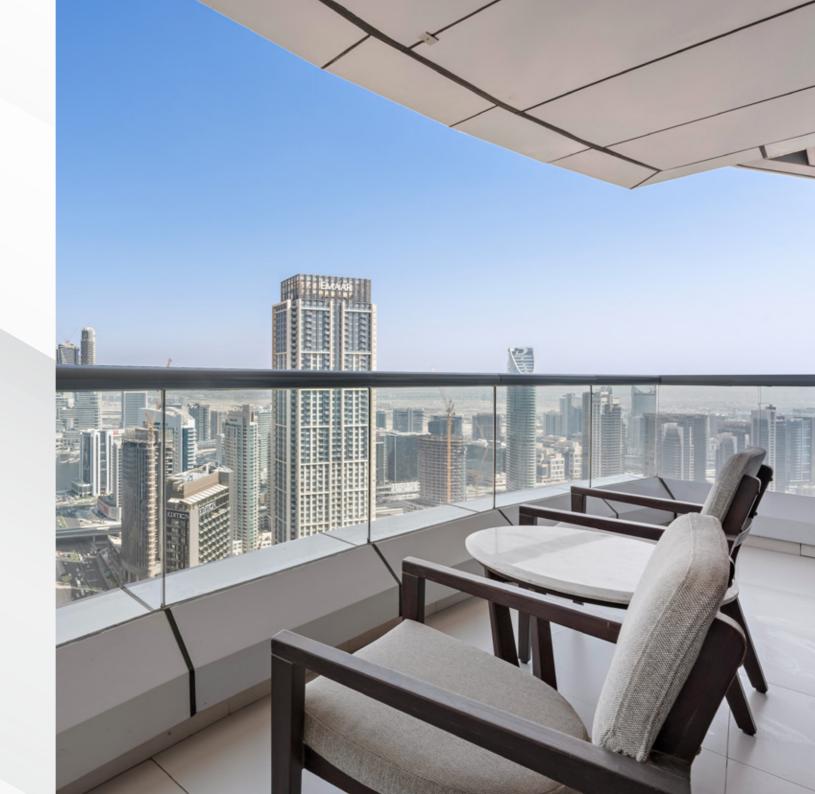

## **CITY SKYLINE VIEWS**

28th floor

Discover a luxurious 1-bedroom apartment located on a high floor in The Address Hotel, Downtown Dubai, offering breathtaking city skyline views through floor-to-ceiling windows. This spacious apartment features an open-concept living area with modern finishes and stylish decor, complemented by a fully equipped kitchen with high-end appliances. The en-suite bathroom is adorned with premium fittings, ensuring a touch of elegance in every detail.