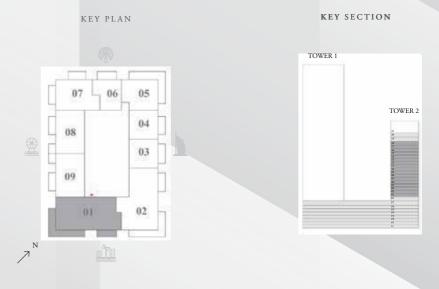

n Beach Mansion is the best fit for those wanting to build their dream home and a unique opportunity for an investment.

Featuring sea and Marina skyline view, with maid's room, infinity pool and private beach access. Fully equipped gymnasium & smooth access to Sheikh Zayed road and Dubai Marina.



1.5 KM of Pristine Beach



Panoramic Views of the Sea & Marina



Steps Away from Marina & Yacht Club



Direct Access to Sheikh Zayed Road



2 Neighbourhood Parks



Nearby Licensed Restaurants

## **FLOORPLAN**

## EMAAR BEACHFRONT

**BEACH MANSION** 

TOWER 2

## 3 BEDROOM-TYPE 3

LEVEL 2-18

UNIT 01

| SUITE AREA   | 1,631 SQ.FT. | 151.49 SQ.M. |
|--------------|--------------|--------------|
| BALCONY AREA | 458 SQ.FT.   | 42.57 SQ.M.  |
| TOTAL AREA   | 2,089 SQ.FT. | 194.06 SQ.M. |





IN THE
HEART
OF A
VIBRANT
LOCATION