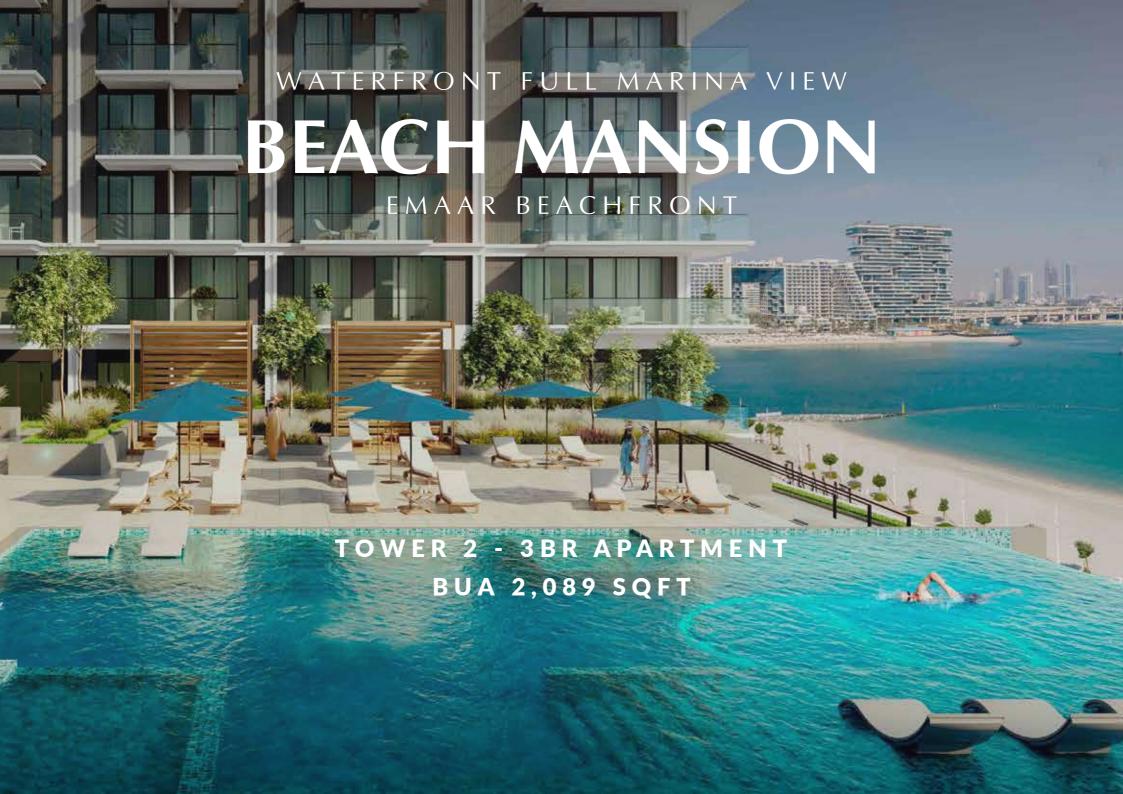

## **FULL MARINA VIEW**

18<sup>th</sup> floor

Offering this stunning three bedroom apartment in Beach Mansion. This modern home is a combination of everlasting elegance and contemporary aesthetic, the bright modern home in Beach Mansion is the best fit for those wanting to build their dream home and a unique opportunity for an investment.

Featuring sea and Marina skyline view, with maid's room, infinity pool and private beach access. Fully equipped gymnasium & smooth access to Sheikh Zayed road and Dubai Marina.

1.5 KM of Pristine Beach

Panoramic Views of the Sea & Marina

Steps Away from Marina & Yacht Club

Direct Access to Sheikh Zayed Road

2 Neighbourhood Parks

Nearby Licensed Restaurants