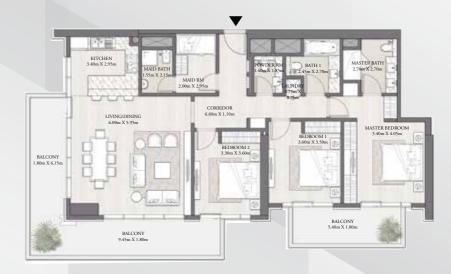

## **FLOORPLAN**

## 3 BEDROOM-TYPE 3

LEVEL 2-18

UNIT 01

| SUITE AREA   | 1,631 SQ.FT. | 151.49 SQ.M. |
|--------------|--------------|--------------|
| BALCONY AREA | 458 SQ.FT.   | 42.57 SQ.M.  |
| TOTAL AREA   | 2,089 SQ.FT. | 194.06 SQ.M. |