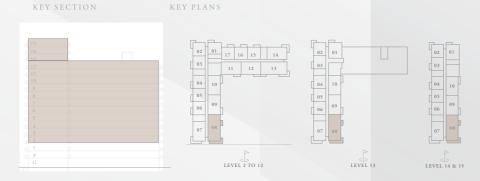

#### **FLOORPLAN**

## CLUBDRIVE

DUBAI HILLS ESTATE

# BUILDING A 3 BEDROOM TYPE 2

#### UNITS

A208, A308, A408, A508, A608, A708, A808, A908, A1008, A1108, A1208, A1308, A1408, A1508

| SUITE AREA   | 1357.22 SQ.FT. | 126.09 SQ.M. |
|--------------|----------------|--------------|
| BALCONY AREA | 234.33 SQ.FT.  | 21.77 SQ.M.  |
| TOTAL AREA   | 1591.55 SQ.FT. | 147.86 SQ.M. |