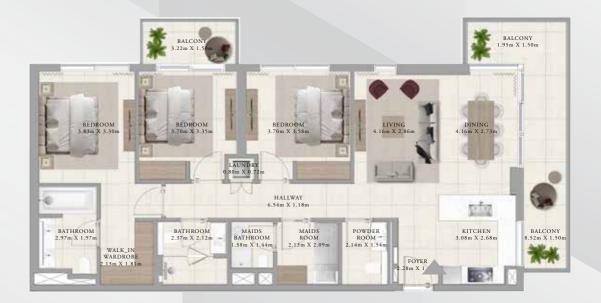

#### **FLOORPLAN**

## CLUBDRIVE

DUBAI HILLS ESTATE

# BUILDING A 3 BEDROOM TYPE 2

#### UNITS

A208, A308, A408, A508, A608, A708, A808, A908, A1008, A1108, A1208, A1308, A1408, A1508

| SUITE AREA   | 1357.22 SQ.FT. | 126.09 SQ.M. |
|--------------|----------------|--------------|
| BALCONY AREA | 234.33 SQ.FT.  | 21.77 SQ.M.  |
| TOTAL AREA   | 1591.55 SQ.FT. | 147.86 SQ.M. |