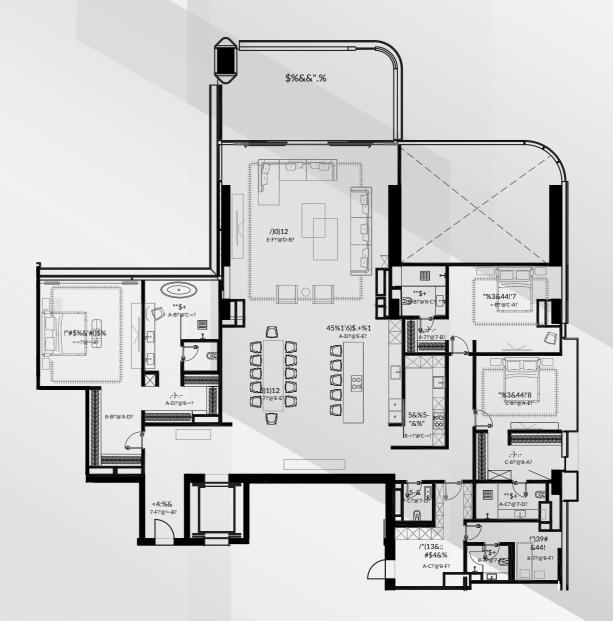

## **FLOORPLAN**

DORCHESTER COLLECTION

DUBAI

Sea View

## **Unit 502**

## 3 Bedroom Simplex | 5 Bathrooms | 3 Parking Spaces

| Residence | 3,961 sq. ft. | 368 sq. mt  |
|-----------|---------------|-------------|
| Terrace   | 441 sq. ft.   | 41 sq. mt   |
| Total     | 4,402 sq. ft. | 409 sq. mt. |