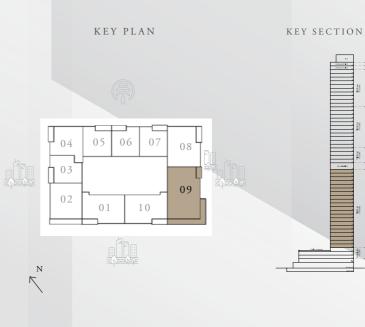

## 3 BEDROOM TYPE A

| LEVELS | 04-24 | UNIT 09 |
|--------|-------|---------|
|        |       |         |

| SUITE AREA   | 1475.95 SQ.FT. | 137.12 SQ.M. |
|--------------|----------------|--------------|
| BALCONY AREA | 372.32 SQ.FT.  | 34.59 SQ.M.  |
| TOTAL AREA   | 1848.27 SQ.FT. | 171.71 SQ.M. |