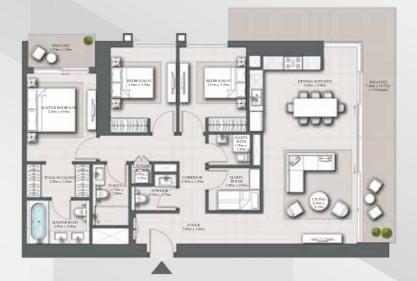

## 3 BEDROOM TYPE A

| LEVELS | 04-24 | UNIT 09 |
|--------|-------|---------|
|        |       |         |

| SUITE AREA   | 1475.95 SQ.FT. | 137.12 SQ.M. |
|--------------|----------------|--------------|
| BALCONY AREA | 372.32 SQ.FT.  | 34.59 SQ.M.  |
| TOTAL AREA   | 1848.27 SQ.FT. | 171.71 SQ.M. |