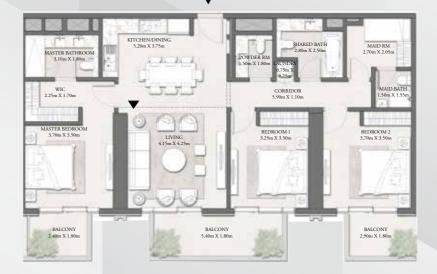

#### FLOORPLAN

#### 3 BEDROOM-TYPE 3

LEVEL 22-33

UNIT 02

| SUITE AREA   | 1,401 SQ.FT. | 130.16 SQ.M. |
|--------------|--------------|--------------|
| BALCONY AREA | 245 SQ.FT.   | 22.72 SQ.M.  |
| TOTAL AREA   | 1,646 SQ.FT. | 152.88 SQ.M. |