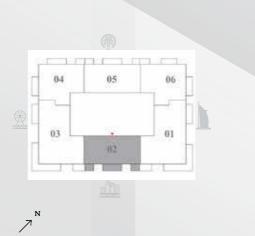

KEY PLAN

KEY SECTION

IN THE HEART OF A VIBRANT LOCATION

#### 3 BEDROOM-TYPE 3

LEVEL 22-33

UNIT 02

| SUITE AREA   | 1,401 SQ.FT. | 130.16 SQ.M. |
|--------------|--------------|--------------|
| BALCONY AREA | 245 SQ.FT.   | 22.72 SQ.M.  |
| TOTAL AREA   | 1,646 SQ.FT. | 152.88 SQ.M. |