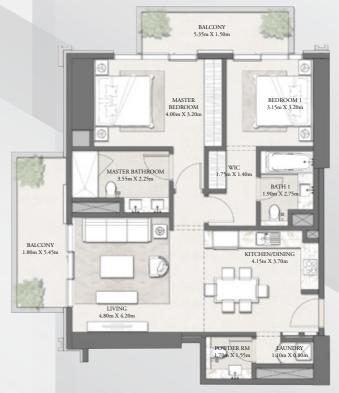

#### FLOORPLAN

#### 2 BEDROOM-TYPE 3

LEVEL 2-19 UNIT 05

| SUITE AREA   | 1,058 SQ.FT. | 98.29 SQ.M.  |
|--------------|--------------|--------------|
| BALCONY AREA | 226 SQ.FT.   | 20.96 SQ.M.  |
| TOTAL AREA   | 1,284 SQ.FT. | 119.25 SQ.M. |