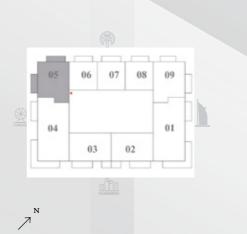

#### 2 BEDROOM-TYPE 3

LEVEL 2-19 UNIT 05

| SUITE AREA   | 1,058 SQ.FT. | 98.29 SQ.M.  |
|--------------|--------------|--------------|
| BALCONY AREA | 226 SQ.FT.   | 20.96 SQ.M.  |
| TOTAL AREA   | 1,284 SQ.FT. | 119.25 SQ.M. |

KEY PLAN

KEY SECTION

IN THE HEART OF A VIBRANT LOCATION