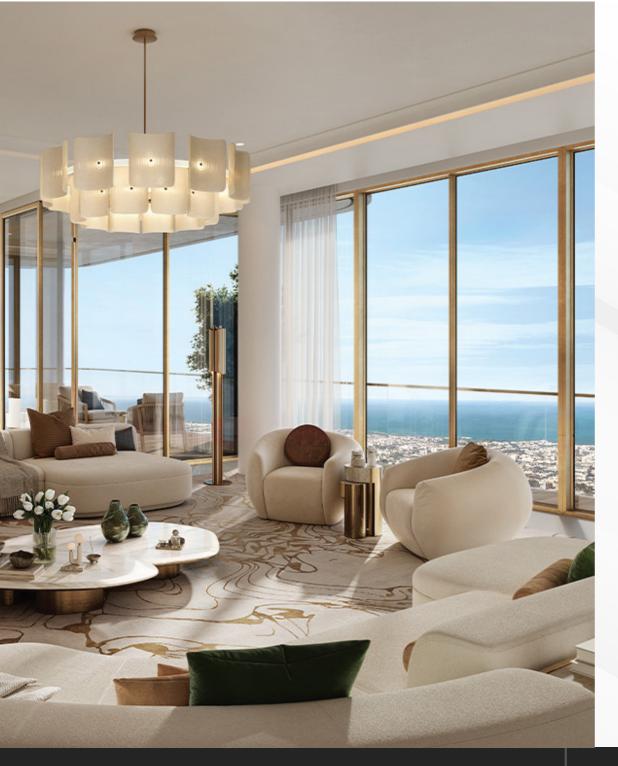

## **INSPIRED LIVING FROM EVERY ANGLE**

Address Grand Downtown is a pinnacle of luxury in the heart of Downtown Dubai. Just 6 minutes from Burj Khalifa and Dubai Mall, this iconic tower offers world-class amenities including a state-of-the-art gym, yoga studio, private lounges, and spa rooms. Residents can unwind at the adult-only rooftop pool with stunning views of the Burj Khalifa and the sea, or enjoy the Grand Club's infinity pool, sun deck, and tanning ledge. Perfectly connected to Dubai's vibrant lifestyle, it offers ultimate comfort and exclusivity.

## WHEN LUXURY INTERTWINES WITH EXCLUSIVITY