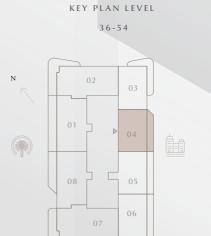

nt on the top floor, offering breathtaking panoramic views of the entire marina skyline. This exceptional residence showcases superb design with an open-concept living and dining area that seamlessly flow together. Floor-to-ceiling windows enhance the space, providing unobstructed views and filling the apartment with natural light.



1.5 KM of Pristine Beach



Panoramic Views of the Sea & Marina



Steps Away from Marina & Yacht Club



Direct Access to Sheikh Zayed Road



2 Neighbourhood Parks



Nearby Licensed Restaurants

## **FLOORPLAN**



## 2 BEDROOM TYPE C 2

LEVEL 36-54 | UNIT 04

| SUITE AREA   | 1061.11 SQ.FT. | 98.58 SQ.M.  |
|--------------|----------------|--------------|
| BALCONY AREA | 203.22 SQ.FT.  | 18.88 SQ.M.  |
| TOTAL AREA   | 1264.33 SQ.FT. | 117.46 SQ.M. |







KEY SECTION

IN THE
HEART
OF A
VIBRANT
LOCATION