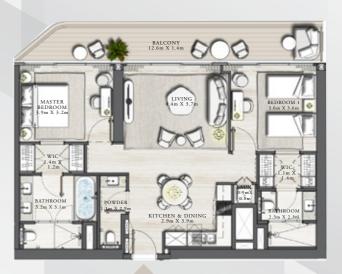

## **FLOORPLAN**

## 2 BEDROOM TYPE C 2

LEVEL 36-54 | UNIT 04

| SUITE AREA   | 1061.11 SQ.FT. | 98.58 SQ.M.  |
|--------------|----------------|--------------|
| BALCONY AREA | 203.22 SQ.FT.  | 18.88 SQ.M.  |
| TOTAL AREA   | 1264.33 SQ.FT. | 117.46 SQ.M. |