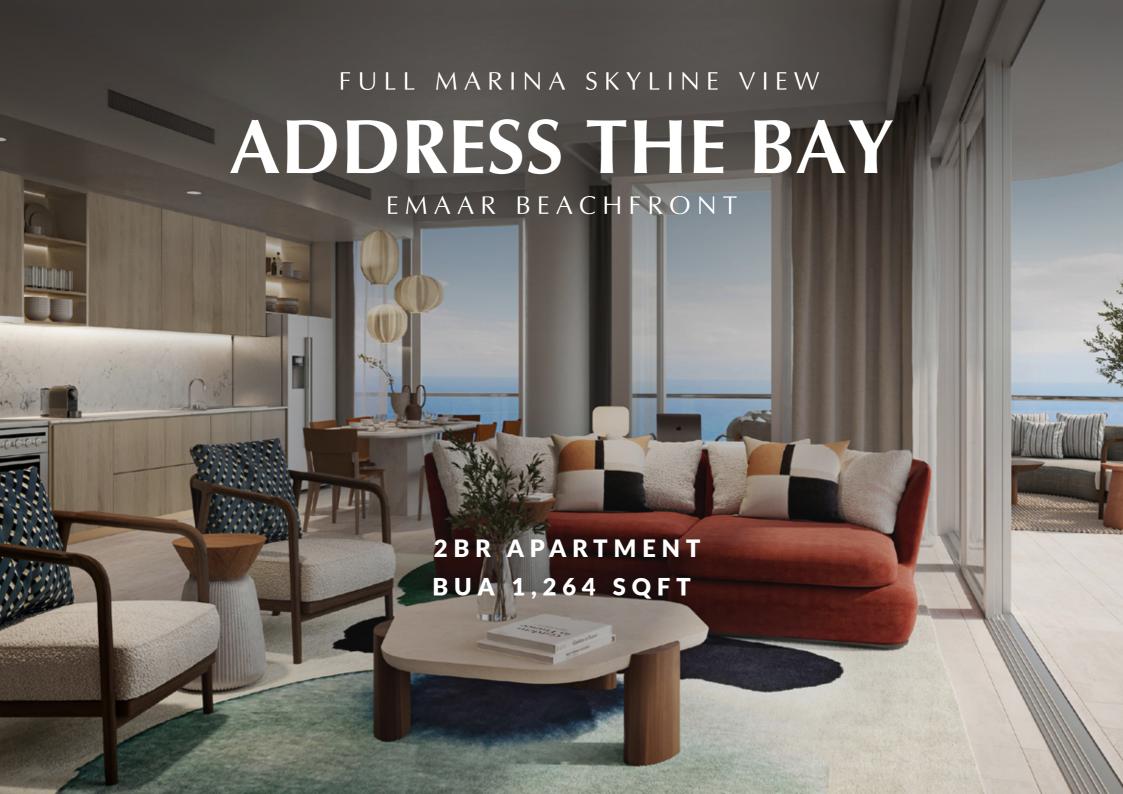

## **SKYLINE VIEWS**

54th floor

Discover an exclusive opportunity to own a stunning 2-bedroom apartment on the top floor, offering breathtaking panoramic views of the entire marina skyline. This exceptional residence showcases superb design with an open-concept living and dining area that seamlessly flow together. Floor-to-ceiling windows enhance the space, providing unobstructed views and filling the apartment with natural light.

## 2 BEDROOM TYPE C 2

LEVEL 36-54 | UNIT 04

| SUITE AREA   | 1061.11 SQ.FT. | 98.58 SQ.M.  |
|--------------|----------------|--------------|
| BALCONY AREA | 203.22 SQ.FT.  | 18.88 SQ.M.  |
| TOTAL AREA   | 1264.33 SQ.FT. | 117.46 SQ.M. |