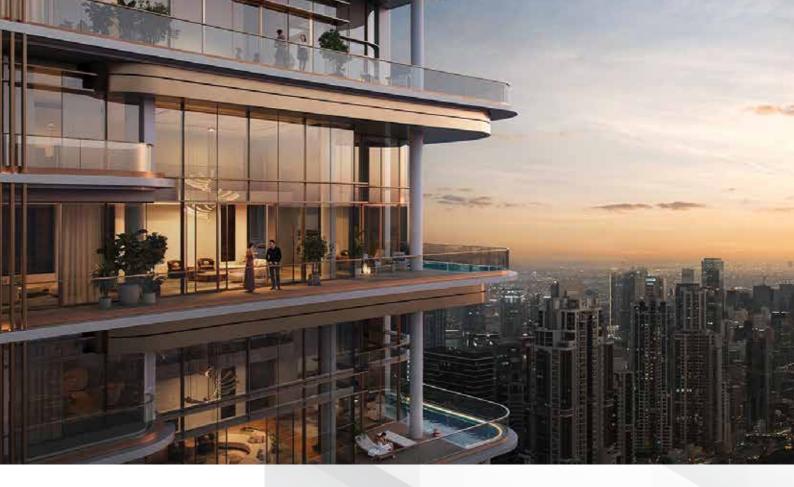

## ABOUT THE PROJECT

Address Grand Downtown is a pinnacle of luxury in the heart of Downtown Dubai. Just 6 minutes from Burj Khalifa and Dubai Mall, this iconic tower offers world-class amenities including a state-of-the-art gym, yoga studio, private lounges, and spa rooms. Residents can unwind at the adult-only rooftop pool with stunning views of the Burj Khalifa and the sea, or enjoy the Grand Club's infinity pool, sun deck, and tanning ledge. Perfectly connected to Dubai's vibrant lifestyle, it offers ultimate comfort and exclusivity.