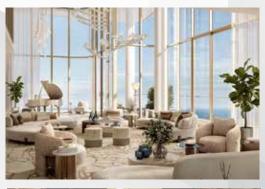

## ABOUT THE PROJECT

Address Grand Downtown is a pinnacle of luxury in the heart of Downtown Dubai. Just 6 minutes from Burj Khalifa and Dubai Mall, this iconic tower offers world-class amenities including a state-of-the-art gym, yoga studio, private lounges, and spa rooms. Residents can unwind at the adult-only rooftop pool with stunning views of the Burj Khalifa and the sea, or enjoy the Grand Club's infinity pool, sun deck, and tanning ledge. Perfectly connected to Dubai's vibrant lifestyle, it offers ultimate comfort and exclusivity.